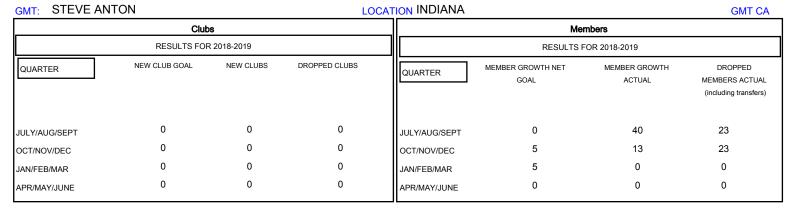

## MONTHLY MEMBERSHIP PROGRESS REPORT

District 25 F

Results as of: 11/30/2018



## GOALS AND ACTUAL NEW CLUBS CUMULATIVE







| DROPPED CLUBS: 0  DROPPED MEMBERS |         | 22 CLUBS OF 62 ADDED 1 OR MORE<br>NEW MEMBERS | GENDER DISTRII  MALE  FEMALE  Women Percentage F | 1,159 (72.94%)<br>430 (27.06%) |     |
|-----------------------------------|---------|-----------------------------------------------|--------------------------------------------------|--------------------------------|-----|
| DECEASED                          | 14      | CLICK HERE FOR CUMULATIVE MEMBERSHIP DATA     | TOTAL FAMILY UNIT MEMBERS                        |                                | 296 |
| CLUB CANCELLED OTHER              | 0<br>32 |                                               | FAMILY MEMBERS PAYING HALF 149 DUES              |                                | 149 |
| TOTA