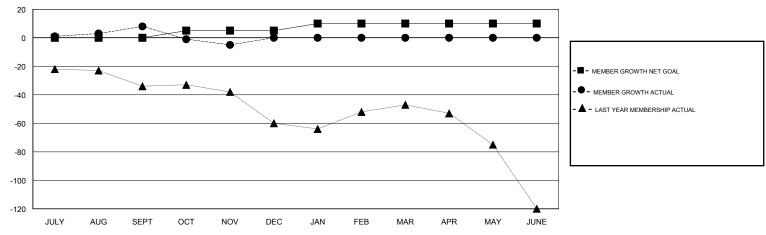

## GOALS AND ACTUAL NEW CLUBS CUMULATIVE

| DROPPED CLUBS: 0  DROPPED MEMBERS |         | 22 CLUBS OF 62 ADDED 1 OR MORE<br>NEW MEMBERS | GENDER DISTRII  MALE  FEMALE  Women Percentage F | 1,159 (72.94%)<br>430 (27.06%) |     |
|-----------------------------------|---------|-----------------------------------------------|--------------------------------------------------|--------------------------------|-----|
| DECEASED                          | 14      | CLICK HERE FOR CUMULATIVE MEMBERSHIP DATA     | TOTAL FAMILY UNIT MEMBERS                        |                                | 296 |
| CLUB CANCELLED OTHER              | 0<br>32 |                                               | FAMILY MEMBERS PAYING HALF 149 DUES              |                                | 149 |
| TOTAL                             | 46      |                                               |                                                  |                                |     |